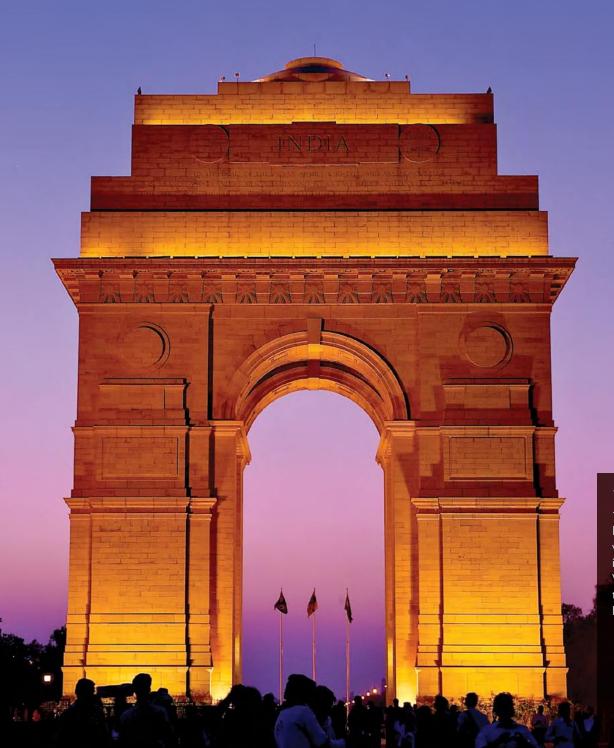

# $\underbrace{I \cdot N \cdot D \cdot I \cdot A}_{\& \text{ The Sub Continent}}$

# INDIA

Exotic, extravagant, elegant, eclectic, it bristles with an eclectic medley of ethnic groups; an intoxicating cultural cocktail for the traveler. With such astonishing diversity, you will be taken on a journey that will linger in your mind long after you've left her shores.