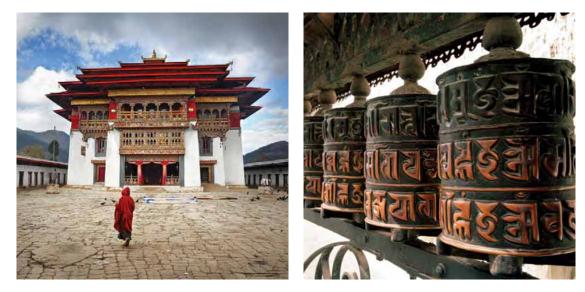

## Bhutan

Nestled deep in the eastern Himalayas between India and Tibet, the simple pleasure that this country offers gives a sense of kinship with the people and their love for the land.