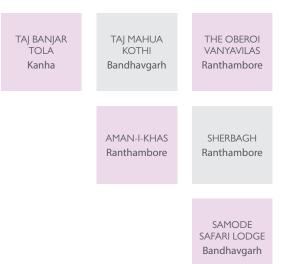

# Small Palaces & Heritage Hotels

WBI helps you witness the historical wealth in the form of its magnificent forts and palaces, royal mansions, boutique luxury hotels and plush colonial bungalows. The following highlight a selection of few recommended properties that takes you back to somewhat the glory of a byegone era.